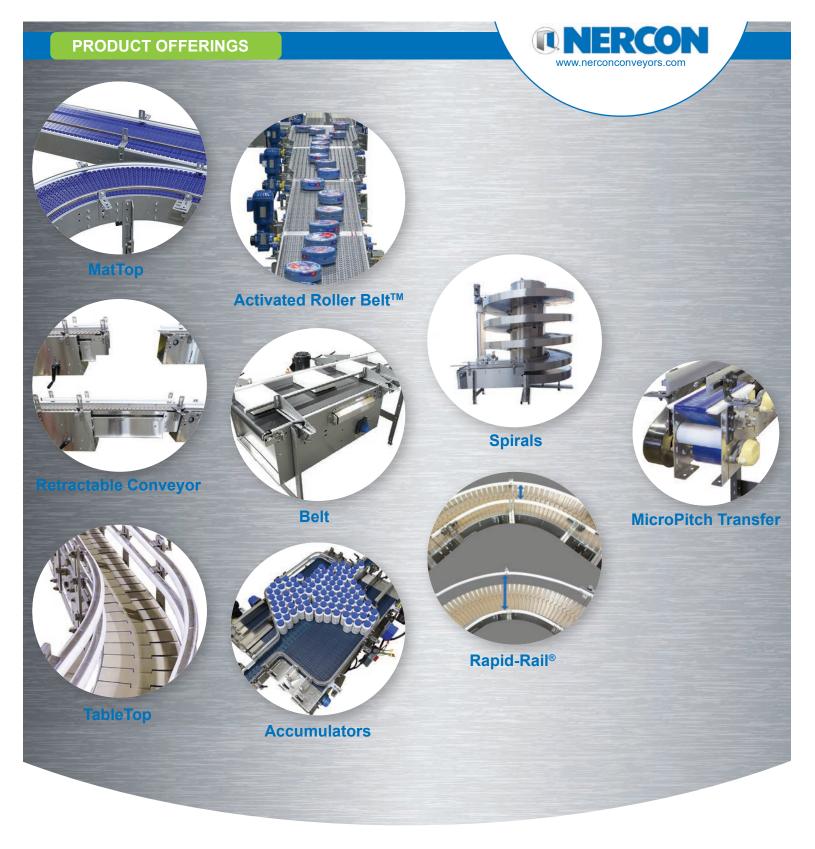

## **Conveying Expertise**

Need to move your product up or down, side-to-side, accumulate, rotate or turn it? Maybe you need a quick changeover system or need to maximize space on your production floor. We've been there, done all of that. From food and beverage to health and beauty, we have solved virtually all conveying challenges. Whether your package is a bag, stand-up pouch, can, carton, jar or tray, our engineers have successfully developed systems to move products efficiently throughout your packaging line. This experience has allowed us to design ProCore's standard offerings that customers have come to trust.

## ProCore<sup>®</sup> Conveying Systems

Since 1976, Nercon has been building customer trust with an unmatched combination of manufacturing expertise and product handling knowledge. That combination has led to the development of the ProCore family of conveying systems. These systems are engineered with a purpose of maximizing your packaging line performance, reducing changeover times and getting your product from point A to point B as efficiently as possible.

## The ProCore® Advantage

- Quick turnaround, delivery
- Reliable, long-lasting
- In-stock, cost-effective parts reduce downtime
- Standard configurations for simpler troubleshooting
- Modular & flexible; easy to move in your plant