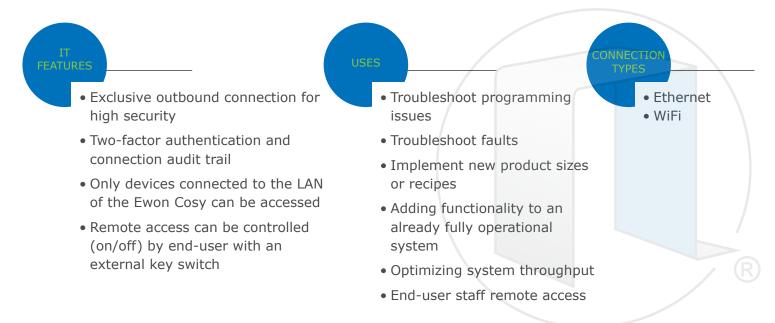

#### **Virtual Solutions**

Keep your system running, avoid costly service trips, and limit visitors to your facility with an Ewon Cosy integrated with your Nercon conveyor controls system. The Ewon Cosy provides easy remote access to industrial devices such as PLCs and HMIs. Remote access availability allows the end-user to receive remote troubleshooting assistance from Nercon in a fraction of the time a service trip

would require. Nercon can supply their expertise remotely and immediately to aid the end-user in optimizing their operation while reducing downtime.

With the Ewon Cosy installed and connected to a Nercon conveyor system the end-user can benefit from:

# Easy to Install and Use

- Quick setup wizard
- Works out-of-the-box with all major PLC/HMI brands and USB enabled devices
- Machine (PLC) can be kept operational during installation