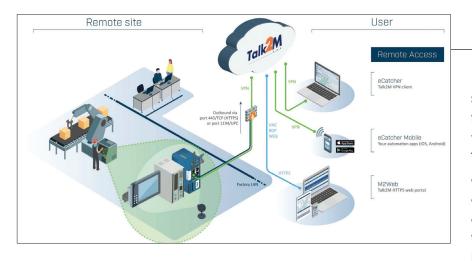

## Industrial Remote Access

The Ewon Cosy connects to the Internet through one of the available connection protocols. Once The Ewon Cosy connection is established it can be accessed through the Talk2M software remotely. Talk2M is a free software that provides secure industrial connectivity service in the cloud. Talk2M offers a highly reliable, efficient and secure solution to connect to your machines remotely.

#### Talk2M

- Firewall friendly with audit and log trails
- Layered security model strengthens defense-in-depth approach
- Unlimited number of machines & users
- Optimized server locations for minimum latency