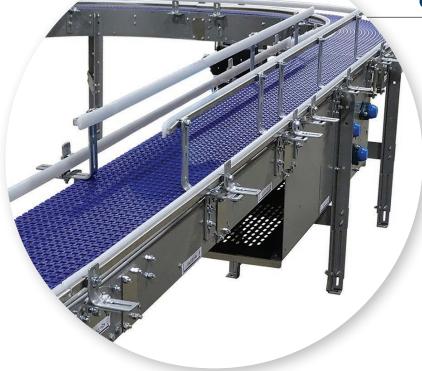

## **Committed to Quality Conveyor**

Nercon's MatTop conveyors are a versatile conveying system that provides maximum flexibility and reliability for applications requiring gentle and smooth conveying. Our modular plastic belt conveyors are constructed of corrosion resistant plastic modules and designed for both wet and dry applications. The sprocket-driven thermoplastic belts ensure positive tracking while providing trouble-free performance in transporting products within minimum floor space. Ideal for large or small packaging applications, MatTop conveyors provide long life, high impact resistance, layout flexibility, and quick and easy maintenance.

### FEATURES

- Design flexibility, ease of layout
- Efficient and gentle handling
- Low noise level
- Low maintenance requirements
- Fixed or variable speed options

- Snack Food & Bakery
- Packaged Foods
- Beverage
- Confectionery & Candy
- Dairy Food
- Produce
- Health & Beauty