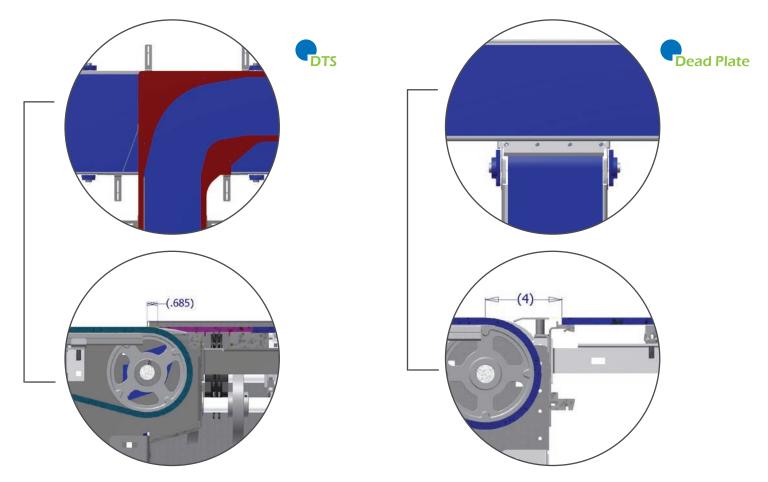

# **Dynamic Transfer Section vs Dead Plate**

A new solution for Nercon conveyor turns, the Dynamic Transfer Section allows manufacturers to make tighter turns in a smaller floor space. Capable of handling a variety of product sizes, types, and shapes, the dynamic transfer section features a smooth, live transfer without the use of a dead plate, keeping even the last products moving and ensuring product stability and integrity.