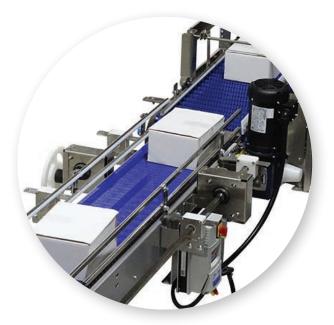

## **Change-over Technology**

www.nerconconveyors.com

Rapid-Rail<sup>®</sup> guide rail adjustment system provides rapid line changeover with consistent, accurate, and repeatable adjustment. Change up to 25 feet of straight adjustable rail, per side, at each adjustment location (50 feet total with no turns) from a single point adjustment location. Horizontal and vertical adjustment applications handle multiple container and package size ranges.

TO THIS

FROM THIS

**Exclusively for Nercon Conveyor** 

**Rapid-Ra** 

- Repeatable and consistent changeovers
- Top and bottom rails can be adjusted independently
- Adjusts manually or electronically

- Jars
- PET