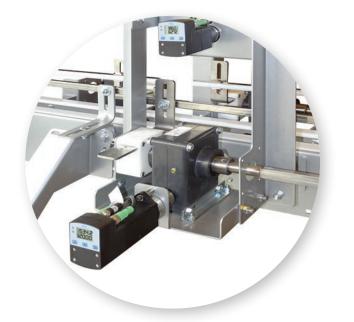

TO THIS

FROM THIS

**Exclusively for Nercon Conveyor** 

**Rapid-Ra** 

- Repeatable and consistent changeovers
- Top and bottom rails can be adjusted independently
- Adjusts manually or electronically

- Jars
- PET