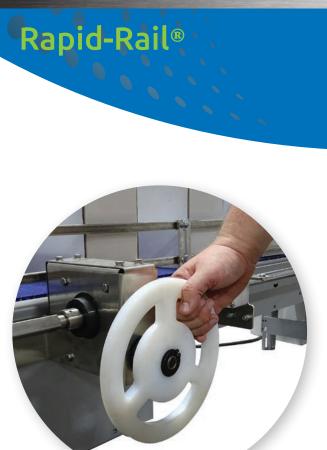

## **Change-over Technology**

www.nerconconveyors.com

Rapid-Rail<sup>®</sup> guide rail adjustment system provides rapid line changeover with consistent, accurate, and repeatable adjustment. Change up to 25 feet of straight adjustable rail, per side, at each adjustment location (50 feet total with no turns) from a single point adjustment location. Horizontal and vertical adjustment applications handle multiple container and package size ranges.

TO THIS

FROM THIS

**Exclusively for Nercon Conveyor** 

**Rapid-Ra** 

- Repeatable and consistent changeovers
- Top and bottom rails can be adjusted independently
- Adjusts manually or electronically

- Jars
- PET