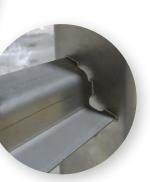

Angle construction minimizes bacteria growth. Tubular designs can have microscopic holes that can create caves which harbor bacteria

2

Ability for one person to release belt on either side of the conveyor, saving steps by not having to walk around the entire line

Belt lift provides for easy access, inspection, and CIP

3

Supports and standoffs are channeled and angled, keeping flat surfaces to a minimum, so water does not accumulate