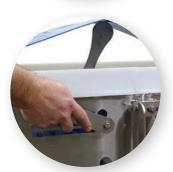

Belt lift provides for easy access, inspection, and CIP

3

Supports and standoffs are channeled and angled, keeping flat surfaces to a minimum, so water does not accumulate

### CIP & COP OPTIONS

Clean-out holes and slots

• Removable wear strips

• Quick release take-up

• Belt lift levers

Spray nozzles