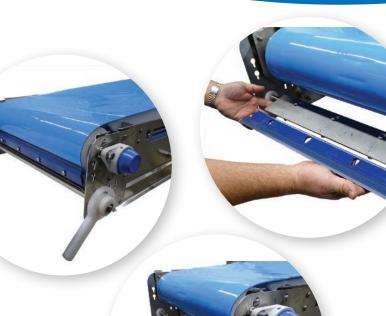

Angle construction minimizes bacteria growth. Tubular designs can have microscopic holes that can create caves which harbor bacteria

2

Ability for one person to release belt on either side of the conveyor, saving steps by not having to walk around the entire line

Belt lift provides for easy access, inspection, and CIP

3

Supports and standoffs are channeled and angled, keeping flat surfaces to a minimum, so water does not accumulate