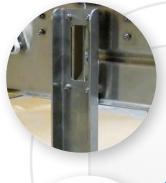

Belt lift provides for easy access, inspection, and CIP

3

Supports and standoffs are channeled and angled, keeping flat surfaces to a minimum, so water does not accumulate